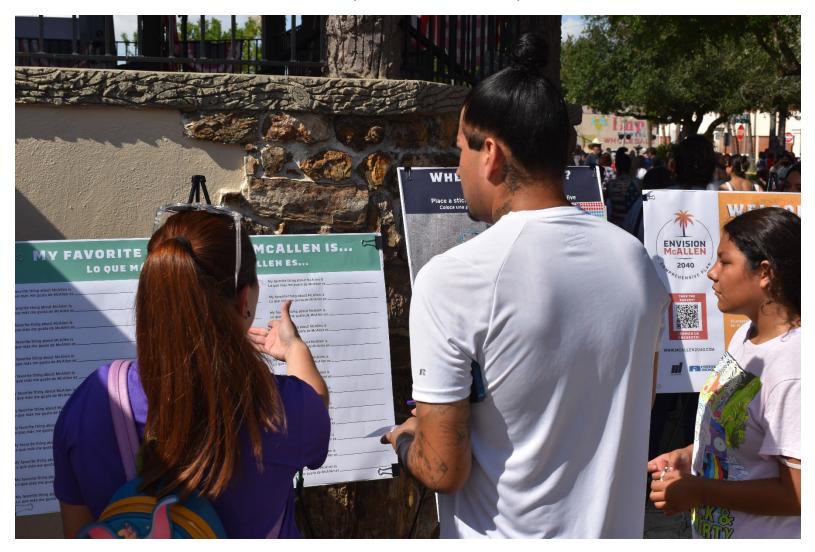

Community meeting boards gather residents' input on what they want to be addressed in the comprehensive plan.

The City's Freedom Festival was a great way to engage the community and share the plan's vision.

McAllen residents participate in input stations during the Freedom Festival.

McAllen residents participate in the input stations during the Freedom Festival held in the study area.

McAllen residents participate in the input stations during the Freedom Festival held in the study area.