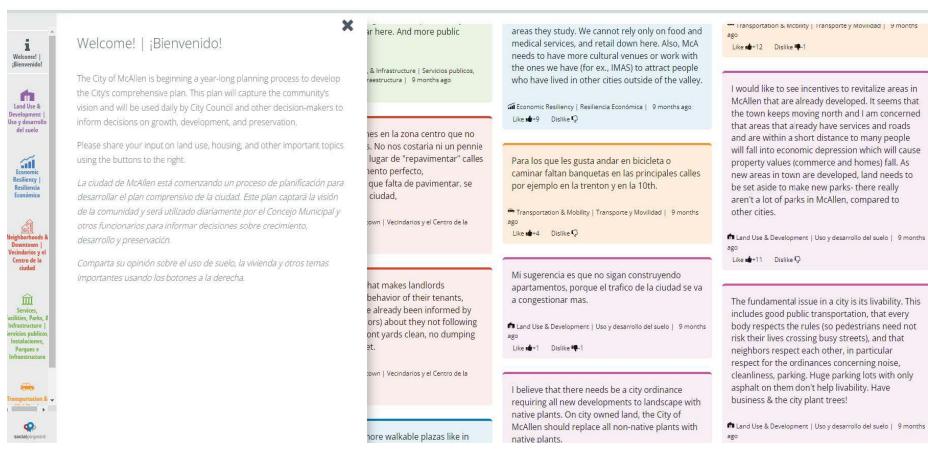

At several points throughout the process, the city sought input from the public. Each Plan chapter begins with a "what we heard" section that demonstrates how that input shows up in the recommendations, allowing residents to see their thoughts and ideas being implemented. This led to the residents feeling heard and seeing that their participation was impactful, making them more invested in the process and in their community generally.