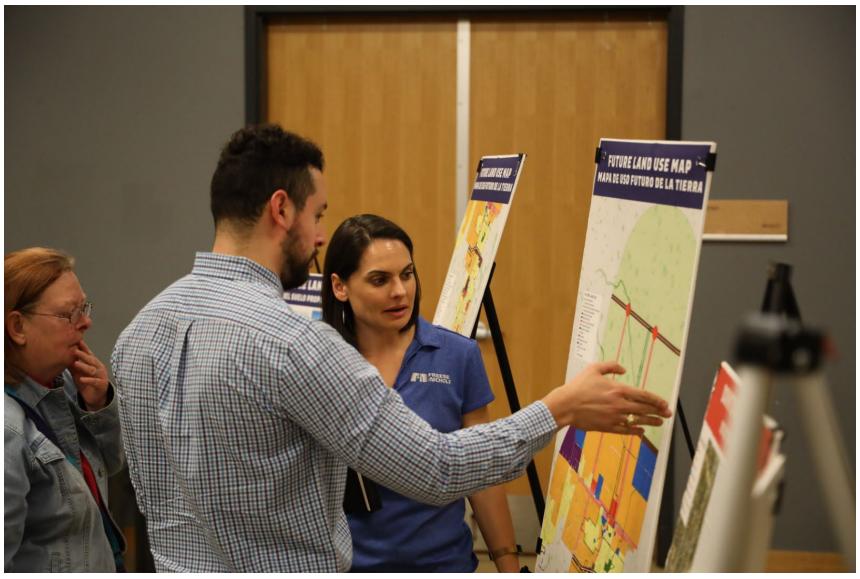

The planning process sought to help community leaders and residents make the link from the Future Land Use Plan (FLUP) to the physical world using activities and visuals such as Lego activities during early engagement as tools for discussing density and scale. The plan also provides land use diagrams that supplement the FLUP and visually demonstrate what different land use mixes might look like in implementation.