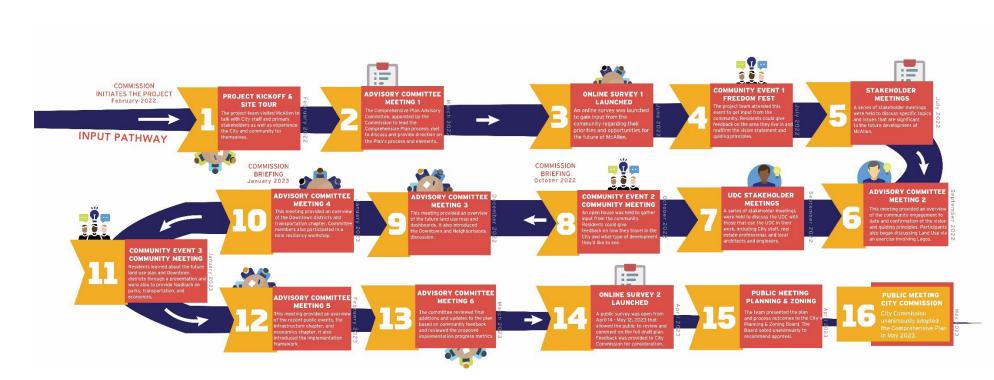

It is important that quantitative analyses are supplemented by qualitative data of what the people in McAllen are feeling, seeing, and hearing in their community. To achieve that, the planning process was infused with community input. The project team and City staff held various meetings and engagement activities throughout the planning process. This included:

- Meetings with the Comprehensive Plan Advisory Committee, a group appointed by the City Commission to guide the process.
- A series of focus group meetings where the team convened experts and interested parties related to specific topics affecting the Plan.
- Online public surveys and tabling at community events to expand the reach of the Plan into the community.

- Community meetings where the public was invited to influence the content of the Plan.
- Checkpoints with the City Commission at major milestones.

The process sought to be inclusive and transparent, keeping in mind the City's diverse population, ensuring an equitable outreach strategy was critical to those often left out of the planning process. A planning team can take on multiple roles, as a leader, a guide, or a facilitator, and the team for this process implemented those approaches as appropriate throughout the plan's development in an effort to generate a co-created plan with the community.

The City advertised input opportunities through social media, local media, and word of mouth. Community events, project open houses, online surveys, and formal public meetings were held throughout the process to inform and solicit direction from the community, residents, and the City's elected and appointed officials. Each engagement provided both verbal and written multilingual correspondence. Community engagements occurred both in-person and virtually, allowing greater accessibility, and meeting recordings were available on the project's website to allow greater transparency.