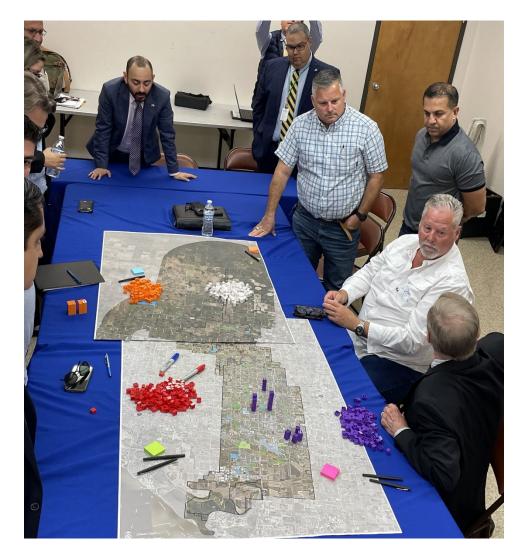

The planning process sought to help community leaders and residents make the link from the Future Land Use Plan (FLUP) to the physical world using activities and visuals such as Lego activities during early engagement as tools for discussing density and scale. The plan also provides land use diagrams that supplement the FLUP and visually demonstrate what different land use mixes might look like in implementation.

Proposed engagement pathway to a successful comprehensive plan.