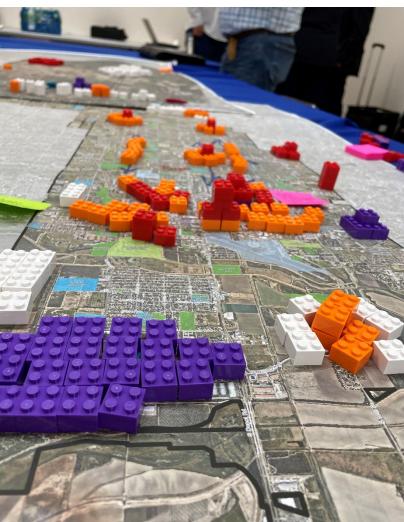

The planning process sought to help community leaders and residents make the link from the Future Land Use Plan (FLUP) to the physical world using activities and visuals such as Lego activities during early engagement as tools for discussing density and scale. The plan also provides land use diagrams that supplement the FLUP and visually demonstrate what different land use mixes might look like in implementation.