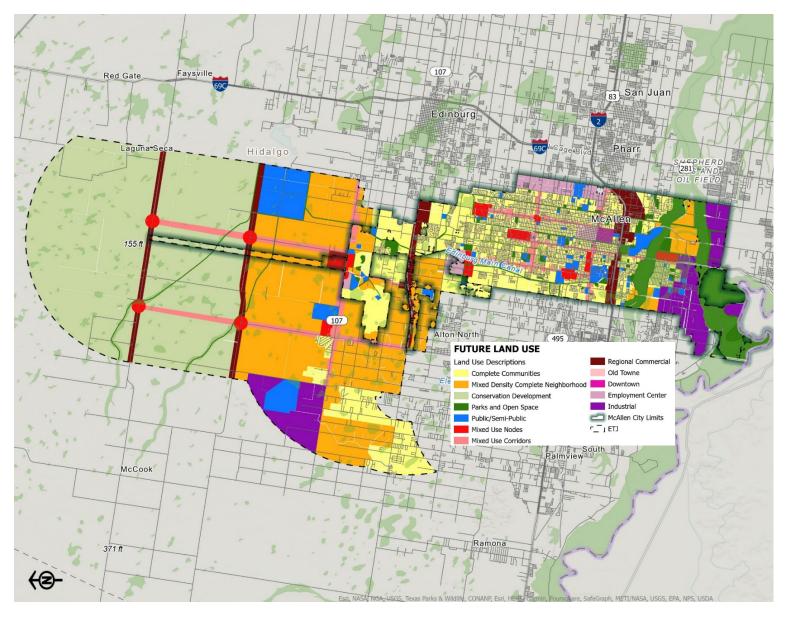

The plan does not include any areas of strictly single-family housing uses, instead, these housing types are intermingled with low to mid-density housing options and neighborhoods serving retail in complete and mixed-density communities. Additionally, a bold statement is made via the blanketing of the entire ETJ in conservation development, demonstrating the City's commitment to a progressive future.