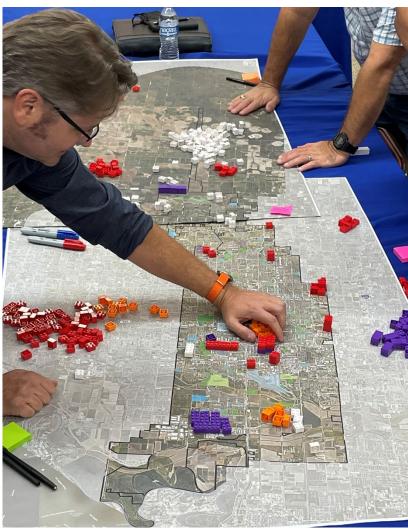

The planning process sought to help community leaders and residents make the link from the Future Land Use Plan (FLUP) to the physical world using activities and visuals such as Lego activities during early engagement as tools for discussing density and scale. The plan also provides land use diagrams that supplement the FLUP and visually demonstrate what different land use mixes might look like in implementation.

Proposed engagement pathway to a successful comprehensive plan.