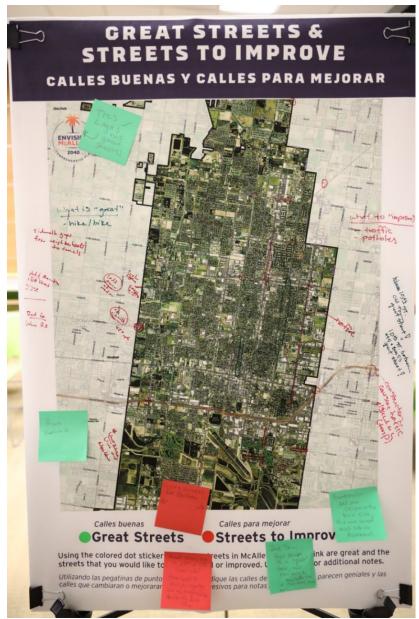

Community meeting boards gather residents' input on what they want to be addressed in the comprehensive plan.

The City's Freedom Festival was a great way to engage the community and share the plan's vision.