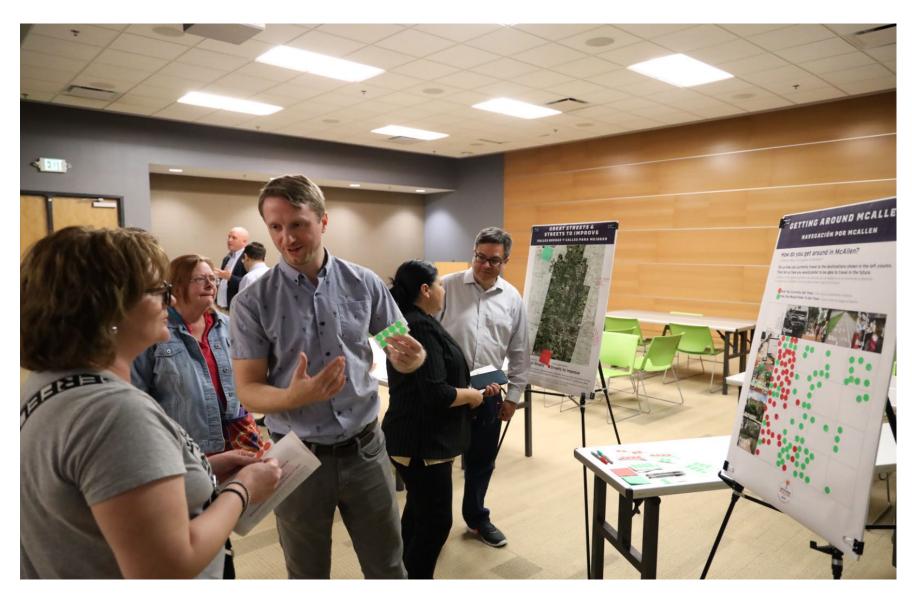

Community meeting boards gather residents' input on what they want to be addressed in the comprehensive plan.

The City's Freedom Festival was a great way to engage the community and share the plan's vision.

McAllen residents participate in input stations during the Freedom Festival.

McAllen residents participate in the input stations during the Freedom Festival held in the study area.

McAllen residents participate in the input stations during the Freedom Festival held in the study area.