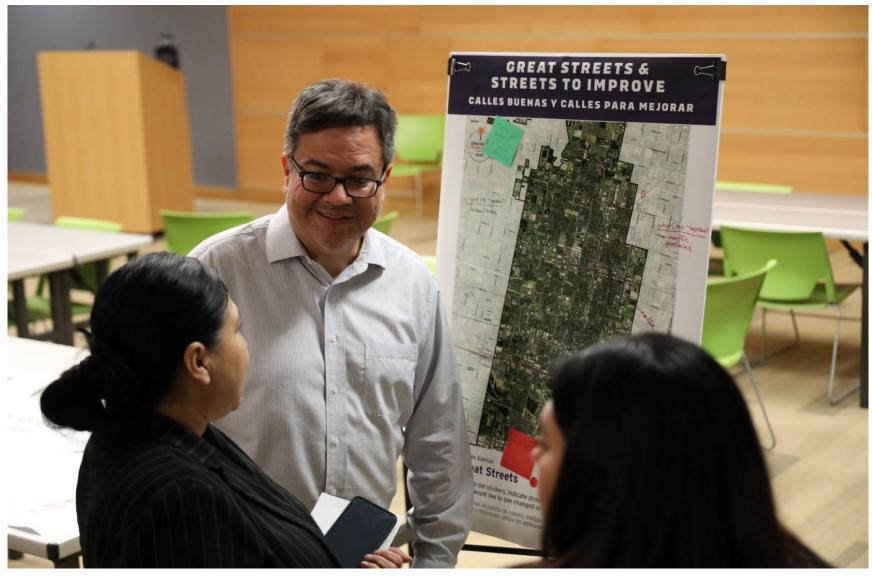

Community meeting boards gather residents' input on what they want to be addressed in the comprehensive plan.

The City's Freedom Festival was a great way to engage the community and share the plan's vision.