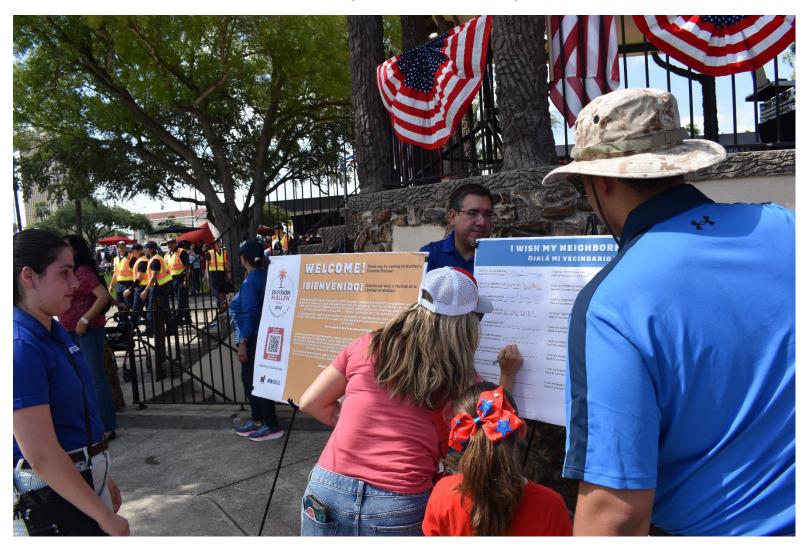

Community meeting boards gather residents' input on what they want to be addressed in the comprehensive plan.

The City's Freedom Festival was a great way to engage the community and share the plan's vision.

McAllen residents participate in input stations during the Freedom Festival.

McAllen residents participate in the input stations during the Freedom Festival held in the study area.

McAllen residents participate in the input stations during the Freedom Festival held in the study area.