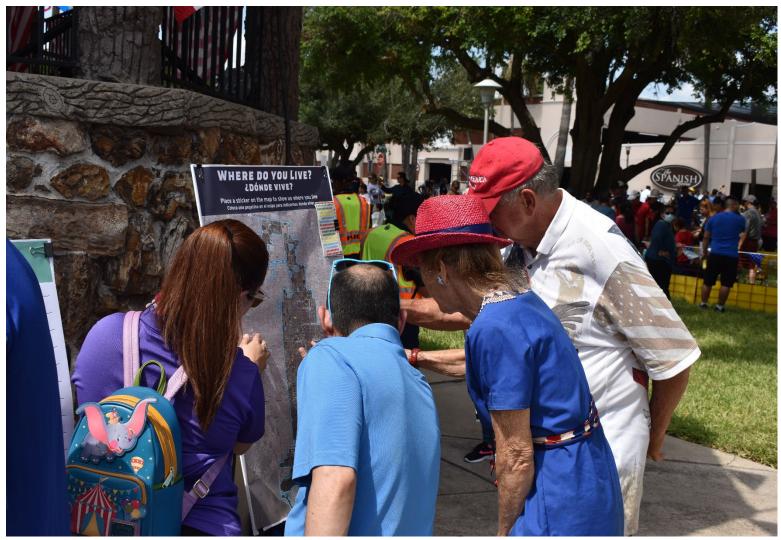

Community meeting boards gather residents' input on what they want to be addressed in the comprehensive plan.

The City's Freedom Festival was a great way to engage the community and share the plan's vision.

McAllen residents participate in input stations during the Freedom Festival.

McAllen residents participate in the input stations during the Freedom Festival held in the study area.

McAllen residents participate in the input stations during the Freedom Festival held in the study area.