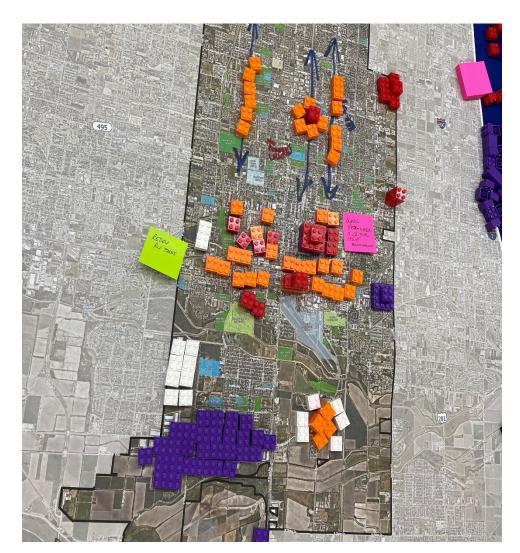

The planning process sought to help community leaders and residents make the link from the Future Land Use Plan (FLUP) to the physical world using activities and visuals such as Lego activities during early engagement as tools for discussing density and scale. The plan also provides land use diagrams that supplement the FLUP and visually demonstrate what different land use mixes might look like in implementation.