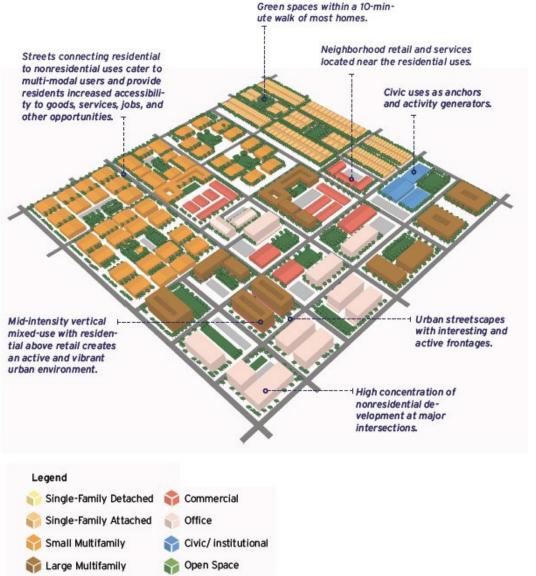

Community input was vital to the plan's success, allowing the City to create a report highlighting citizens' top priorities as the city grows. Among them was a trend toward more mixed-used development, allowing residents to better access a variety of opportunities within their communities. The plan supports pedestrian-oriented, mixed-use urban environments at nodes throughout the City with convenient access to multi-modal corridors, shopping, employment, housing and neighborhood retail services.

The plan encourages missing middle housing and describes a range of multifamily housing, including low-rise, low-density residential duplexes to small apartment buildings that can complement single-family neighborhoods. Missing middle housing is more affordable and allows McAllen, which is primarily landlocked, to maximize its existing footprint.

The planning process sought to help community leaders and residents make the link from the Future Land Use Plan (FLUP) to the physical world using activities and visuals such as Lego activities during early engagement as tools for discussing density and scale. The plan also provides land use diagrams that supplement the FLUP and visually demonstrate what different land use mixes might look like in implementation.