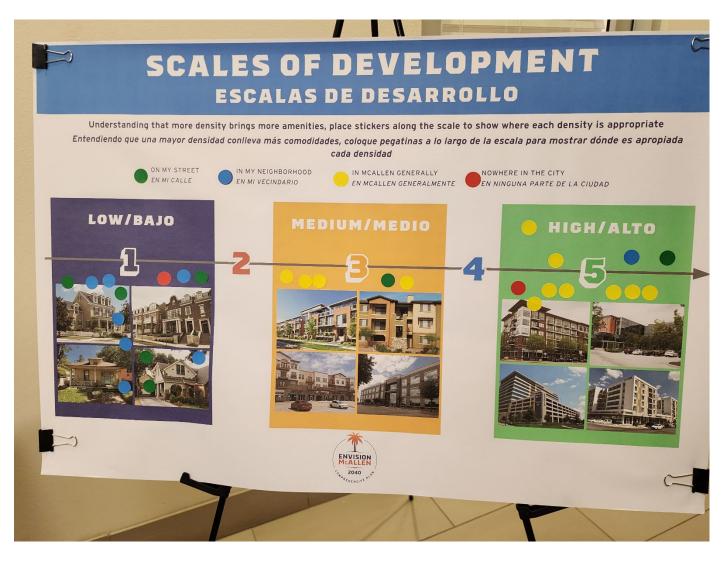

# WHAT'S MISSING IN MCALLEN? ¿QUÉ FALTA EN MCALLEN?

PLACE A STICKER ON YOUR TOP 3 CHOICES THAT BEST ANSWERS THE QUESTION COLOCA UNA PEGATINA EN LAS 3 PRIMERAS OPCIONES QUE MEJOR RESPONDAN A LA PREGUNTA

Community meeting boards gather residents' input on what they want to be addressed in the comprehensive plan.

The City's Freedom Festival was a great way to engage the community and share the plan's vision.