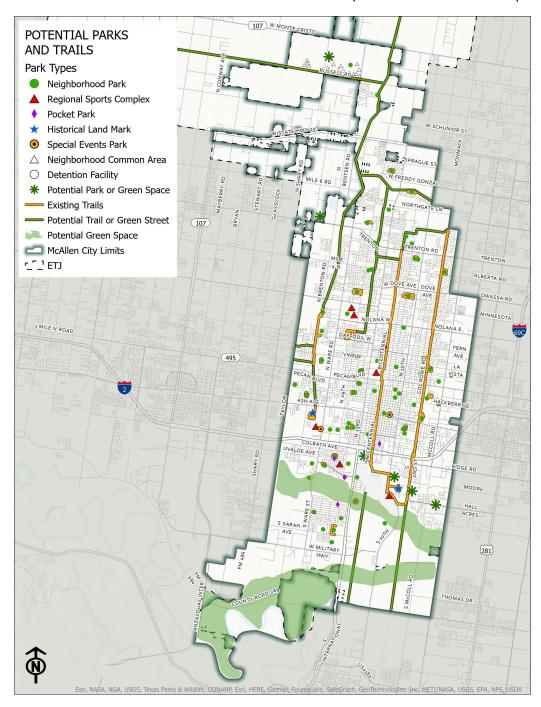

The planning process sought to help community leaders and residents make the link from the Future Land Use Plan (FLUP) to the physical world using activities and visuals such as Lego activities during early engagement as tools for discussing density and scale. The plan also provides land use diagrams that supplement the FLUP and visually demonstrate what different land use mixes might look like in implementation.