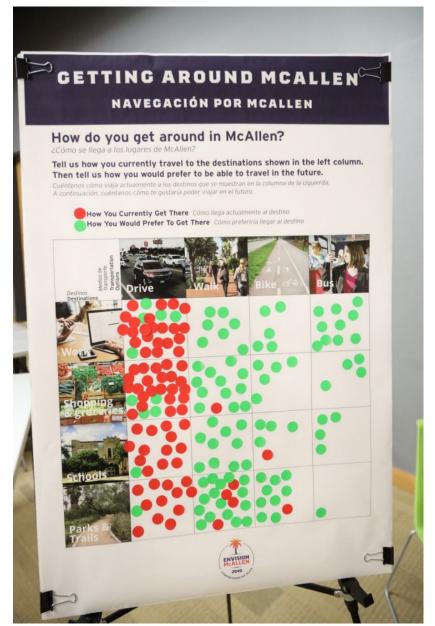

# WHAT'S MISSING IN MCALLEN? ¿QUÉ FALTA EN MCALLEN?

PLACE A STICKER ON YOUR TOP 3 CHOICES THAT BEST ANSWERS THE QUESTION COLOCA UNA PEGATINA EN LAS 3 PRIMERAS OPCIONES QUE MEJOR RESPONDAN A LA PREGUNTA

Community meeting boards gather residents' input on what they want to be addressed in the comprehensive plan.

The City's Freedom Festival was a great way to engage the community and share the plan's vision.