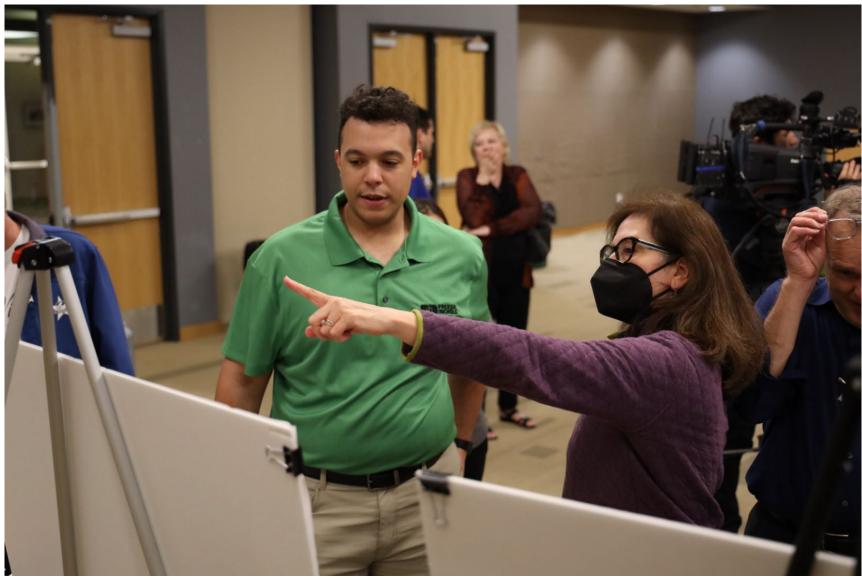

Community meeting boards gather residents' input on what they want to be addressed in the comprehensive plan.

The City's Freedom Festival was a great way to engage the community and share the plan's vision.

McAllen residents participate in input stations during the Freedom Festival.

McAllen residents participate in the input stations during the Freedom Festival held in the study area.

McAllen residents participate in the input stations during the Freedom Festival held in the study area.