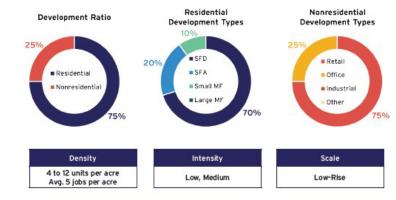

Community input was vital to the plan's success, allowing the City to create a report highlighting citizens' top priorities as the city grows. Among them was a trend toward more mixed-used development, allowing residents to better access a variety of opportunities within their communities. The plan supports pedestrian-oriented, mixed-use urban environments at nodes throughout the City with convenient access to multi-modal corridors, shopping, employment, housing and neighborhood retail services.

The plan encourages missing middle housing and describes a range of multifamily housing, including low-rise, low-density residential duplexes to small apartment buildings that can complement single-family neighborhoods. Missing middle housing is more affordable and allows McAllen, which is primarily landlocked, to maximize its existing footprint.