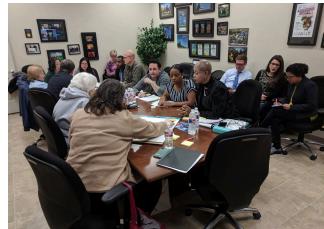

#### SAC

The stakeholder advisory committee (SAC) for the International Management District study was picked from a sample that represented community leaders, business owners, developers, employees, and residents. The SAC served as a committee that Stantec met with four times to discuss and give updates on the Study. This allowed the consultant team to get feedback on data and recommendations as the Study progressed.

## **SAC #2 Meeting May 20, 2019**

Second update for the stakeholder advisory committee that included existing condition research along with opportunities for the District identified along with the recommendations from the consultant team.

### **SAC #3 Meeting June 24, 2019**

The third update for the stakeholder advisory committee was mainly focused on recapping the Study process to give background on the recommendations chosen for the study.