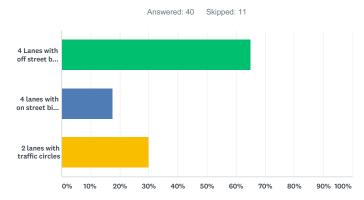

## Q9 Which Alternative would you like to see on Boone Road?

#### ANSWER CHOICES