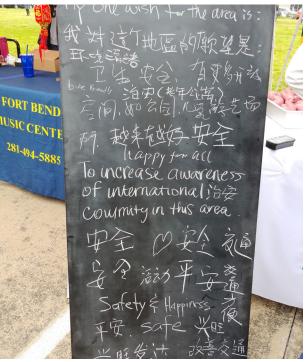

#### **Lunar New Year Festivals**

Stantec set up booths at two New Years' Festivals that were held in the international management district. At both festivals, the consultants had a couple of activities and items to inform people about the project, gather input and spread information about the February 28, 2019 community visioning forum. Year of the Pig stress toys where given to people who wrote their one wish for the District on a chalkboard. At the booth there was also VR goggles to show one of the early concepts that allows for people to see the plan on a human scale through their "own eyes". For those that did not try the VR, the info cards with information for the Study website and meeting information, had a QR code for the VR concepts that can be viewed on a phone.

#### One Wish Board

- Improve traffic
- Safety
- Safer
- More Chinese cultural characteristics
- Pedestrians need to follow rules
- Better community life
- Colorful
- Widen streets
- Safety
- Beautiful
- Healthy
- Jobs
- Healthy
- Safety
- Prosperity
- Safety
- Safe
- Less crime
- Healthy
- Parking
- Pedestrian safety
- Safe and clean
- Prosperity
- Bike lanes
- Good environment
- Less traffic
- New sidewalks
- Safety
- Convenient transportation

- Clean environment
- Clean, safe, more open space such as parks, playgrounds
- Bike friendly
- Security (for senior housing)
- Better environment
- Safe
- Happy for all
- To increase awareness of international community in this area
- Security
- Safety
- Safety
- Better traffic
- Safety
- Activities
- Peaceful
- Convenient transportation
- Safety and happiness
- Safe
- Safe
- Prosperity
- Prosperity and development
- Improve traffic
- Cohesive and thrive
- Clean
- Peaceful
- Safe
- Reduce traffic congestion
- Clean
- Harmonious