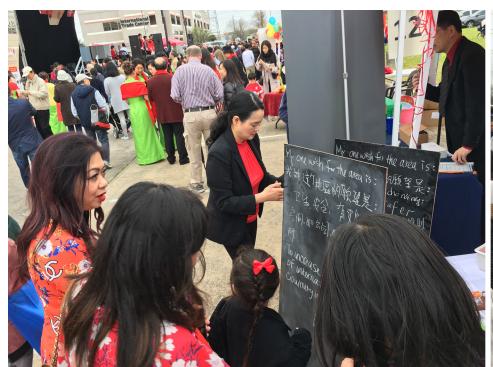

#### **Lunar New Year Festivals**

Stantec set up booths at two New Years' Festivals that were held in the international management district. At both festivals, the consultants had a couple of activities and items to inform people about the project, gather input and spread information about the February 28, 2019 community visioning forum. Year of the Pig stress toys where given to people who wrote their one wish for the District on a chalkboard. At the booth there was also VR goggles to show one of the early concepts that allows for people to see the plan on a human scale through their "own eyes". For those that did not try the VR, the info cards with information for the Study website and meeting information, had a QR code for the VR concepts that can be viewed on a phone.

#### One Wish Board

- Improve traffic
- Safety
- Safer
- More Chinese cultural characteristics
- Pedestrians need to follow rules
- Better community life
- Colorful
- Widen streets
- Safety
- Beautiful
- Healthy
- Jobs
- Healthy
- Safety
- Prosperity
- Safety
- Safe
- Less crime
- Healthy
- Parking
- Pedestrian safety
- Safe and clean
- Prosperity
- Bike lanes
- Good environment
- Less traffic
- New sidewalks
- Safety
- Convenient transportation