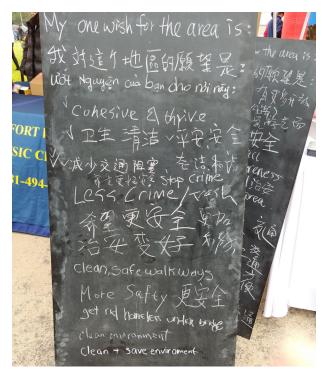

#### **Lunar New Year Festivals**

Stantec set up booths at two New Years' Festivals that were held in the international management district. At both festivals, the consultants had a couple of activities and items to inform people about the project, gather input and spread information about the February 28, 2019 community visioning forum. Year of the Pig stress toys where given to people who wrote their one wish for the District on a chalkboard. At the booth there was also VR goggles to show one of the early concepts that allows for people to see the plan on a human scale through their "own eyes". For those that did not try the VR, the info cards with information for the Study website and meeting information, had a QR code for the VR concepts that can be viewed on a phone.

- Clean environment
- Clean, safe, more open space such as parks, playgrounds
- Bike friendly
- Security (for senior housing)
- Better environment
- Safe
- Happy for all
- To increase awareness of international community in this area
- Security
- Safety
- Safety
- Better traffic
- Safety
- Activities
- Peaceful
- Convenient transportation
- Safety and happiness
- Safe
- Safe
- Prosperity
- Prosperity and development
- Improve traffic
- Cohesive and thrive
- Clean
- Peaceful
- Safe
- Reduce traffic congestion
- Clean
- Harmonious

- Safer
- Stop crime
- Less crime/trash
- Safer
- More harmonious
- Improve safety
- Clean, safe walkways
- More safety
- Get rid of homeless under bridge
- Clean environment
- Clean and safe environment
- Easy accessible and smooth sidewalks
- More communication
- Make it happen
- Keep it up good job
- Improve traffic
- More learning opportunities and activity centers for the Chinese community
- Security
- Drive friendly
- Safety is the most important
- Better traffic
- Less traffic
- Bus stops
- Less pollution
- Safer and more convenient
- Safe place to walk
- Safer and more convenient
- More secure around Alief
- Safety