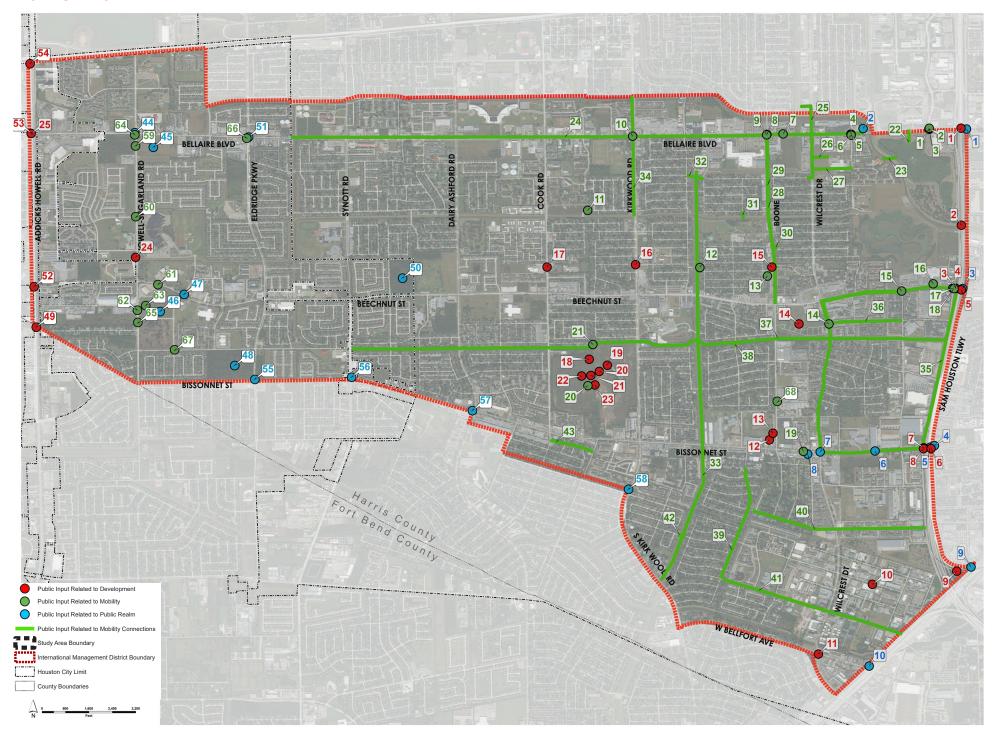

- DEVELOPMENT
- MOBILITY
- PUBLIC REALM

| Туре                                  | Comments                               | CreationDa Creator | EditDate Editor | ZipCode MapType    | MapID |
|---------------------------------------|----------------------------------------|--------------------|-----------------|--------------------|-------|
| Opportunity More IMD signs and lights |                                        | 4/4/2019           | 4/4/2019        | 77072 Public Realm | 1     |
| Yes Agree                             |                                        | 4/2/2019           | 4/2/2019        | 77072 Development  | 1     |
| Intersection                          | Remove/Rid bad lights                  | 4/5/2019           | 4/5/2019        | 77072 Mobility     | 1     |
| Opportunity                           | Mural Opportunity                      | 4/2/2019           | 4/2/2019        | 77072 Public Realm | 2     |
| Add                                   | Gateway at the trail                   | 4/4/2019           | 4/4/2019        | 77072 Development  | 2     |
| Intersection                          | Sync lights on Bellaire                | 4/4/2019           | 4/4/2019        | 77072 Mobility     | 2     |
| Opportunity                           | More IMD signs and lights              | 4/4/2019           | 4/4/2019        | 77072 Public Realm | 3     |
| Add                                   | Branding and gateway node              | 4/2/2019           | 4/2/2019        | 77072 Development  | 3     |
| Intersection                          | Bad node                               | 4/2/2019           | 4/2/2019        | 77072 Mobility     | 3     |
| Opportunity                           | More IMD signs and lights              | 4/4/2019           | 4/4/2019        | 77072 Public Realm | 4     |
| Add                                   | Gateway                                | 4/2/2019           | 4/2/2019        | 77072 Development  | 4     |
| Intersection                          | bad node                               | 4/2/2019           | 4/2/2019        | 77072 Mobility     | 4     |
| Opportunity                           | Safety and Security concern            | 4/2/2019           | 4/2/2019        | 77099 Public Realm | 5     |
| Add                                   | gate way unity                         | 4/4/2019           | 4/4/2019        | 77072 Development  | 5     |
| Intersection                          | Rid/Remove bad light                   | 4/5/2019           | 4/5/2019        | 77072 Mobility     | 5     |
| Opportunity                           | Clean up "red light district"          | 4/2/2019           | 4/2/2019        | 77072 Public Realm | 6     |
| Add                                   | gateway unity                          | 4/4/2019           | 4/4/2019        | 77072 Development  | 6     |
| Intersection                          | Remove Traffic light and create median | 4/8/2019           | 4/8/2019        | 77072 Mobility     | 6     |
| Opportunity                           | Pop up Flea Market                     | 4/2/2019           | 4/2/2019        | 77072 Public Realm | 7     |
| Add                                   | Gateway                                | 4/2/2019           | 4/2/2019        | 77072 Development  | 7     |
| Bus Shelter/Stop                      | BRT lane                               | 4/2/2019           | 4/2/2019        | 77072 Mobility     | 7     |
| Opportunity                           | Pop up Flea Market and outdoor food    | 4/2/2019           | 4/2/2019        | 77072 Public Realm | 8     |
| Add                                   | Branding and gateway node              | 4/2/2019           | 4/2/2019        | 77072 Development  | 8     |
| Intersection                          | Pedestrian Safety                      | 4/2/2019           | 4/2/2019        | 77072 Mobility     | 8     |
| Opportunity                           | More IMD signs and lights              | 4/4/2019           | 4/4/2019        | 77072 Public Realm | 9     |
| Add                                   | Gateway                                | 4/2/2019           | 4/2/2019        | 77072 Development  | 9     |
| Intersection                          | Sync lights on                         | 4/4/2019           | 4/4/2019        | 77072 Mobility     | 9     |
| Opportunity                           | More IMD signs and lights              | 4/4/2019           | 4/4/2019        | 77072 Public Realm | 10    |
| Add                                   | attract business and generate more     | 4/4/2019           | 4/4/2019        | 77072 Development  | 10    |
| Intersection                          | Sync lights on Bellaire                | 4/4/2019           | 4/4/2019        | 77072 Mobility     | 10    |
| Yes Agree                             |                                        | 4/4/2019           | 4/4/2019        | 77072 Development  | 11    |
| Other                                 | Pedestrian/Bike                        | 4/2/2019           | 4/2/2019        | 77072 Mobility     | 11    |
| Opportunity                           | Hendon Lane                            | 4/5/2019           | 4/5/2019        | 77227 Mobility     | 12    |

- DEVELOPMENT
- MOBILITY
- PUBLIC REALM

| Yes Agree              | Need to bring in commercial aactivity    | 4/2/2019  | 4/2/2019  | 77072 Development  | 12 |
|------------------------|------------------------------------------|-----------|-----------|--------------------|----|
| Yes Agree              | Connections, Safety and Appeal           | 4/4/2019  | 4/4/2019  | 77072 Development  | 13 |
|                        | Ride my bicycle and would love a safe    |           |           |                    |    |
| <b>Roadway Section</b> | way to travel to and from my house       | 3/7/2019  | 3/7/2019  | 77072 Mobility     | 13 |
| Other                  | What is this?                            | 4/5/2019  | 4/5/2019  | 77009 Development  | 14 |
| Intersection           | Rid/Remove bad light                     | 4/5/2019  | 4/5/2019  | 77072 Mobility     | 14 |
| No                     | not a priority                           | 4/4/2019  | 4/4/2019  | 77072 Development  | 15 |
| Intersection           | Bad Node                                 | 4/2/2019  | 4/2/2019  | 77072 Mobility     | 15 |
| Add                    | Boone Redesign                           | 4/4/2019  | 4/4/2019  | 77072 Development  | 16 |
| Intersection           | HEB dangerous entry and disorganized     | 4/2/2019  | 4/2/2019  | 77072 Mobility     | 16 |
| Add                    | Boone Road Design                        | 4/4/2019  | 4/4/2019  | 77072 Development  | 17 |
| Intersection           | Almost impossible to turn west when      | 4/2/2019  | 4/2/2019  | 77072 Mobility     | 17 |
| Opportunity            | Something like Towncenter                | 4/2/2019  | 4/2/2019  | 77072 Development  | 18 |
| Intersection           | Traffic Issues                           | 4/2/2019  | 4/2/2019  | 77072 Mobility     | 18 |
| Opportunity            | Opportunity for stores like Trader Joe & | 4/2/2019  | 4/2/2019  | 77072 Development  | 19 |
| <b>Roadway Section</b> | Widen this segment                       | 4/2/2019  | 4/2/2019  | 77072 Mobility     | 19 |
| Commercial             | Retail                                   | 4/2/2019  | 4/2/2019  | 77072 Development  | 20 |
|                        | This is a great spot. You should         |           |           |                    |    |
| Other                  | consider an SBA loan - Check with H-     | 3/13/2019 | 3/13/2019 | 77082 Mobility     | 20 |
| Opportunity            | neighborhood connections                 | 4/2/2019  | 4/2/2019  | 77072 Mobility     | 21 |
| Commercial             | Outdoor theater                          | 4/2/2019  | 4/2/2019  | 77072 Development  | 21 |
| Commercial             | Movie theater                            | 4/2/2019  | 4/2/2019  | 77072 Development  | 22 |
| Other                  | Mixed Use                                | 4/2/2019  | 4/2/2019  | 77072 Development  | 23 |
| Add                    | Boone retrofit design for Howell-        | 4/4/2019  | 4/4/2019  | 77072 Development  | 24 |
| Add                    | Entry signage                            | 4/2/2019  | 4/2/2019  | 77072 Development  | 25 |
| Add                    | Enhance Bus Stop                         | 7/30/2019 | 7/30/2019 | 77083 Public Realm | 44 |
| Opportunity            | Food Festival                            | 7/30/2019 | 7/30/2019 | 77083 Public Realm | 45 |
| Opportunity            | Food Festival                            | 7/30/2019 | 7/30/2019 | 77083 Public Realm | 46 |
| Add                    | Enhance Bus Stop                         | 7/30/2019 | 7/30/2019 | 77083 Public Realm | 47 |
| Opportunity            | Food Festival                            | 7/30/2019 | 7/30/2019 | 77083 Public Realm | 48 |
| Add                    | Add Gateway                              | 7/30/2019 | 7/30/2019 | 77083 Development  | 49 |
| Opportunity            | Food Festival                            | 7/30/2019 | 7/30/2019 | 77083 Public Realm | 50 |
| Add                    | Enhance Bus Stop                         | 7/30/2019 | 7/30/2019 | 77083 Public Realm | 51 |
| Add                    | Add Gateway                              | 7/30/2019 | 7/30/2019 | 77083 Development  | 52 |
|                        |                                          |           |           |                    |    |

| PUBLIC INPUT MAP            | Add | Add Gateway     | 7/30/2019 | 7/30/2019 | 77083 Development  | 53 |
|-----------------------------|-----|-----------------|-----------|-----------|--------------------|----|
|                             | Add | Add Gateway     | 7/30/2019 | 7/30/2019 | 77083 Development  | 54 |
| - DEVELOPMENT<br>- MOBILITY | Add | wayfinding sign | 7/30/2019 | 7/30/2019 | 77083 Public Realm | 55 |
| - MOBILITY - PUBLIC REALM   | Add | wayfinding sign | 7/30/2019 | 7/30/2019 | 77083 Public Realm | 56 |
| - I ODLIC KLALIN            | Add | wayfinding sign | 7/30/2019 | 7/30/2019 | 77083 Public Realm | 57 |
|                             | Add | wayfinding sign | 7/30/2019 | 7/30/2019 | 77083 Public Realm | 58 |
|                             | Add | wayfinding sign | 7/30/2019 | 7/30/2019 | 77083 Public Realm | 58 |

- MOBILITY CONNECTIONS

| Туре               | Reason                                                     | CreationDa | Creator | EditDate | Editor | ZipCode | MapID |
|--------------------|------------------------------------------------------------|------------|---------|----------|--------|---------|-------|
| Other              | Activity connection needed                                 | 4/2/2019   |         | 4/2/2019 |        | 77072   | 22    |
| Other              | Activity connection needed                                 | 4/2/2019   |         | 4/2/2019 |        | 77072   | 23    |
| Bus Route          | BRT in center of Bellaire                                  | 4/5/2019   |         | 4/5/2019 |        | 77072   | 24    |
| Sidewalk           | better sidewalk                                            | 4/4/2019   |         | 4/4/2019 |        | 77072   | 25    |
| Roadway Connection | connection                                                 | 4/2/2019   |         | 4/2/2019 |        | 77072   | 26    |
| Roadway Connection | Connect Turtlewood to Wilcrest                             | 4/8/2019   |         | 4/8/2019 |        | 77072   | 27    |
| On-Road Bike Lane  | Bike lanes, on or off road                                 | 4/2/2019   |         | 4/2/2019 |        | 77072   | 28    |
| Sidewalk           | Need sidewalks/ better sidewalks                           | 4/2/2019   |         | 4/2/2019 |        | 77072   | 29    |
| Roadway Connection | neighborhood connection                                    | 4/2/2019   |         | 4/2/2019 |        | 77072   | 30    |
| Off-Road Trail     | pedestrian and bike connection                             | 4/2/2019   |         | 4/2/2019 |        | 77072   | 31    |
| Roadway Connection | neighborhood connection                                    | 4/2/2019   |         | 4/2/2019 |        | 77072   | 32    |
| Off-Road Trail     | Bike/ped trail                                             | 4/4/2019   |         | 4/4/2019 |        | 77072   | 33    |
| Other              | Connection to community center from proposed trail         | 4/4/2019   |         | 4/4/2019 |        | 77072   | 34    |
| Roadway Connection | Traffic circulation                                        | 4/2/2019   |         | 4/2/2019 |        | 77072   | 35    |
| Other              | One way lanes                                              | 4/2/2019   |         | 4/2/2019 |        | 77072   | 36    |
| Off-Road Trail     | Bayou trail connection                                     | 4/4/2019   |         | 4/4/2019 |        | 77072   | 37    |
| Roadway Connection | Connection across bayou                                    | 4/5/2019   |         | 4/5/2019 |        | 77072   | 38    |
| Roadway Connection | Elevate Streetscape                                        | 4/2/2019   |         | 4/2/2019 |        | 77072   | 39    |
| Roadway Connection | Traffic circulation                                        | 4/2/2019   |         | 4/2/2019 |        | 77072   | 40    |
| Other              | Traffic Circulation                                        | 4/2/2019   |         | 4/2/2019 |        | 77072   | 41    |
| Roadway Connection | Neighborhood connection                                    | 4/2/2019   |         | 4/2/2019 |        | 77072   | 42    |
| Roadway Connection | Secondary connection to shopping centers and neighborhoods | 4/4/2019   |         | 4/4/2019 |        | 77072   | 43    |
|                    |                                                            |            |         |          |        |         |       |