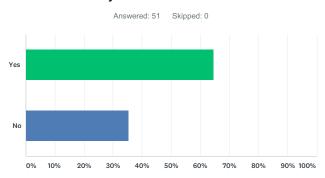

## Q1 Do you live in the district?

| ANSWER CHOICES | RESPONSES |    |
|----------------|-----------|----|
| Yes            | 64.71%    | 33 |
| No             | 35.29%    | 18 |
| TOTAL          |           | 51 |