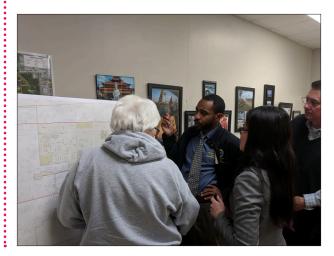

### **Community Map Input**

At multiple meetings and community events, the team asked the public to draw on a map anything they wanted the team to know about. This included what needs to change and areas of opportunity that could be added. This not only severed as a way to get the community dialogue started with a visual representation, but allowed us to map their feedback. The team also created an online portal that allowed a greater number of people to add even more information to the map.