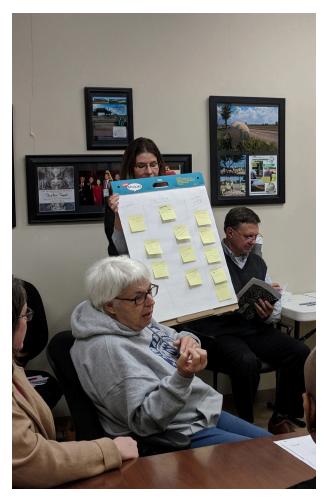

## SAC Kickoff Meeting January 14, 2019

First meeting with the project team and the SAC to kick off the project. Presentation was given by the consultant, Stantec along with HGAC and IMD staff. After the presentation, the team started with activities to determine what the immediate issues are to the committee.

## **SAC Livable Centers Kickoff January** 14, 2019

The goal of this meeting was to kickoff the project by introducing the Study to the stakeholder group and to gather information about the area through a presentation of what we know already and what we want to accomplish.

#### Agenda

- 1. Introduction
- Background
- Plannina Process
- **Upcoming Dates**
- Issues/ Concerns Discussion
- 6. 2030 Newspaper Headline Exercise