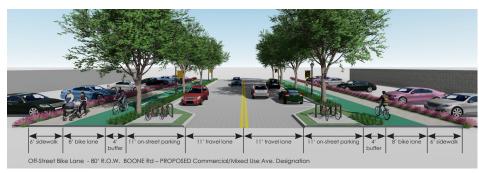

## Q7 Do you agree with the proposed design for Bellaire Blvd. ?

| ANSWER CHOICES  | RESPONSES |    |
|-----------------|-----------|----|
| Yes             | 56.82%    | 25 |
| No              | 15.91%    | 7  |
| Other Comments: | 27.27%    | 12 |
| TOTAL           |           | 44 |

| #  | OTHER COMMENTS:                                                                                       | DATE               |
|----|-------------------------------------------------------------------------------------------------------|--------------------|
| 1  | BRT should be in the center of the Blvd                                                               | 4/8/2019 8:48 AM   |
| 2  | Not sure if Bellaire is a good choice for placement for due to congestion                             | 4/5/2019 10:13 AM  |
| 3  | more like the boone road w/ the buffer zone for the bikes an sidewalk from traffic going by.          | 4/5/2019 9:54 AM   |
| 4  | No much traffic already                                                                               | 4/5/2019 9:33 AM   |
| 5  | Not sure exactly how it will benefit the community that I live in                                     | 4/5/2019 9:30 AM   |
| 6  | We need other ares to undergo a face lift, not just Bellaire                                          | 4/5/2019 9:26 AM   |
| 7  | yes, but I do not believe you have enough land to increase size of road without taking out the median | 4/5/2019 9:17 AM   |
| 8  | Beautiful but need it throughout                                                                      | 4/5/2019 8:58 AM   |
| 9  | I do not know enough info                                                                             | 4/5/2019 8:21 AM   |
| 10 | I have concern turning Bellaire into two lanes                                                        | 4/5/2019 8:16 AM   |
| 11 | Needs Dedicated Bike Lanes                                                                            | 3/15/2019 12:59 PM |
| 12 | I like it however it's always a pain in the butt to turn into Chinatown                               | 3/15/2019 8:59 AM  |
|    |                                                                                                       |                    |