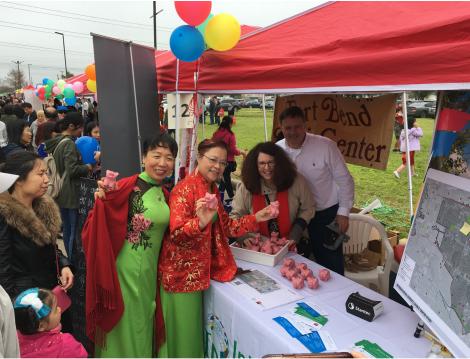

#### **Lunar New Year Festivals**

Stantec set up booths at two New Years' Festivals that were held in the international management district. At both festivals, the consultants had a couple of activities and items to inform people about the project, gather input and spread information about the February 28, 2019 community visioning forum. Year of the Pig stress toys where given to people who wrote their one wish for the District on a chalkboard. At the booth there was also VR goggles to show one of the early concepts that allows for people to see the plan on a human scale through their "own eyes". For those that did not try the VR, the info cards with information for the Study website and meeting information, had a QR code for the VR concepts that can be viewed on a phone.