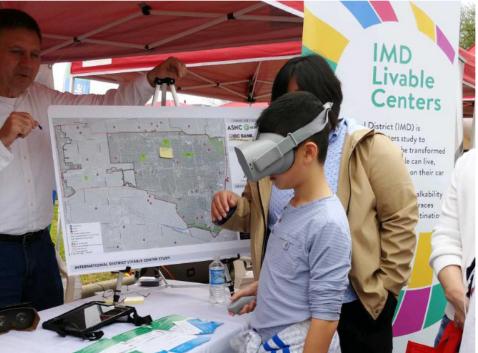

#### **Lunar New Year Festivals**

Stantec set up booths at two New Years' Festivals that were held in the international management district. At both festivals, the consultants had a couple of activities and items to inform people about the project, gather input and spread information about the February 28, 2019 community visioning forum. Year of the Pig stress toys where given to people who wrote their one wish for the District on a chalkboard. At the booth there was also VR goggles to show one of the early concepts that allows for people to see the plan on a human scale through their "own eyes". For those that did not try the VR, the info cards with information for the Study website and meeting information, had a QR code for the VR concepts that can be viewed on a phone.