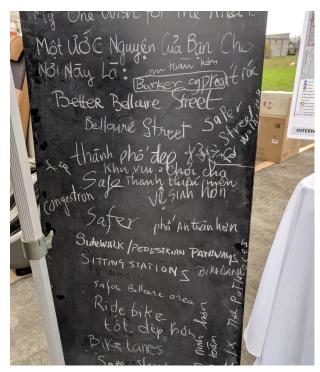

#### **Lunar New Year Festivals**

Stantec set up booths at two New Years' Festivals that were held in the international management district. At both festivals, the consultants had a couple of activities and items to inform people about the project, gather input and spread information about the February 28, 2019 community visioning forum. Year of the Pig stress toys where given to people who wrote their one wish for the District on a chalkboard. At the booth there was also VR goggles to show one of the early concepts that allows for people to see the plan on a human scale through their "own eyes". For those that did not try the VR, the info cards with information for the Study website and meeting information, had a QR code for the VR concepts that can be viewed on a phone.

#### One Wish Board

- Improve traffic
- Safety
- Safer
- More Chinese cultural characteristics
- Pedestrians need to follow rules
- Better community life
- Colorful
- Widen streets
- Safety
- Beautiful
- Healthy
- Jobs
- Healthy
- Safety
- Prosperity
- Safety
- Safe
- Less crime
- Healthy
- Parking
- Pedestrian safety
- Safe and clean
- Prosperity
- Bike lanes
- Good environment
- Less traffic
- New sidewalks
- Safety
- Convenient transportation

- Clean environment
- Clean, safe, more open space such as parks, playgrounds
- Bike friendly
- Security (for senior housing)
- Better environment
- Safe
- Happy for all
- To increase awareness of international community in this area
- Security
- Safety
- Safety
- Better traffic
- Safety
- Activities
- Peaceful
- Convenient transportation
- Safety and happiness
- Safe
- Safe
- Prosperity
- Prosperity and development
- Improve traffic
- Cohesive and thrive
- Clean
- Peaceful
- Safe
- Reduce traffic congestion
- Clean
- Harmonious

- Safer
- Stop crime
- Less crime/trash
- Safer
- More harmonious
- Improve safety
- Clean, safe walkways
- More safety
- Get rid of homeless under bridge
- Clean environment
- Clean and safe environment
- Easy accessible and smooth sidewalks
- More communication
- Make it happen
- Keep it up good job
- Improve traffic
- More learning opportunities and activity centers for the Chinese community
- Security
- Drive friendly
- Safety is the most important
- Better traffic
- Less traffic
- Bus stops
- Less pollution
- Safer and more convenient
- Safe place to walk
- Safer and more convenient
- More secure around Alief
- Safety