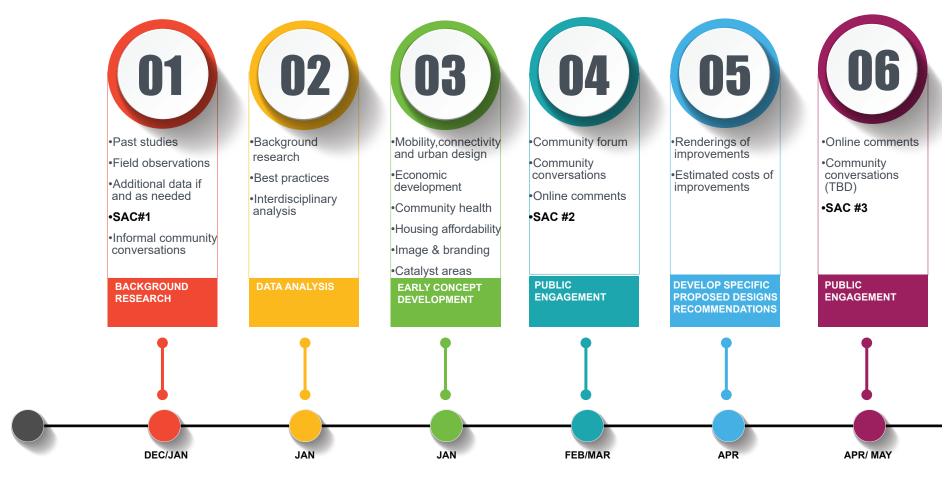

#### **Process**

The consultant team used a 12-step process that guided the whole process of the plan. Within the 12-step planning process included four main ways of engaging with the community: stakeholder meetings, community visioning forums, community conversations, and online engagement.