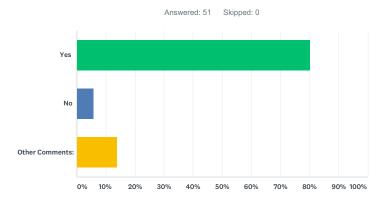

## SURVEY (Cont'd)

Q5 Do you like the design of the first gateway concept - at the intersection of Hwy 8 and Bellaire shown in this picture.

| ANSWER CHOICES  | RESPONSES |    |
|-----------------|-----------|----|
| Yes             | 80.39%    | 41 |
| No              | 5.88%     | 3  |
| Other Comments: | 13.73%    | 7  |
| TOTAL           |           | 51 |

| # | OTHER COMMENTS:                                                                                                                                                                            | DATE               |
|---|--------------------------------------------------------------------------------------------------------------------------------------------------------------------------------------------|--------------------|
| 1 | If this is the winning idea I would make sure there is an opportunity to utilize local artists for the design                                                                              | 4/5/2019 10:07 AM  |
| 2 | Build Pedestrian bridge w/ similar concepts and build off of Chinatown                                                                                                                     | 4/5/2019 9:54 AM   |
| 3 | looks too busy what is the purpose how is it useful                                                                                                                                        | 4/5/2019 9:30 AM   |
| 4 | Seems like all beatification projects happen in this area and it is not inclusive.                                                                                                         | 4/5/2019 9:26 AM   |
| 5 | Yes, but BW 8 would make more sense to more people.                                                                                                                                        | 3/25/2019 1:56 PM  |
| 6 | Needs Dedicated Bike Lanes                                                                                                                                                                 | 3/15/2019 12:59 PM |
| 7 | yeah, it looks nice, just concern about homeless people live under the bridges. Sometimes they knock my window when I'm stop for a red light, and they were trying to clean my windshield. | 3/15/2019 8:59 AM  |