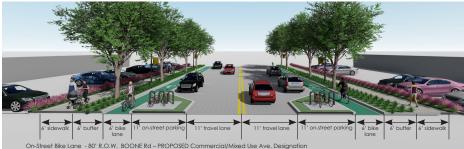

## Q7 Do you agree with the proposed design for Bellaire Blvd. ?

| ANSWER CHOICES  | RESPONSES |    |
|-----------------|-----------|----|
| Yes             | 56.82%    | 25 |
| No              | 15.91%    | 7  |
| Other Comments: | 27.27%    | 12 |
| TOTAL           |           | 44 |

| #  | OTHER COMMENTS:                                                                                       | DATE               |
|----|-------------------------------------------------------------------------------------------------------|--------------------|
| 1  | BRT should be in the center of the Blvd                                                               | 4/8/2019 8:48 AM   |
| 2  | Not sure if Bellaire is a good choice for placement for due to congestion                             | 4/5/2019 10:13 AM  |
| 3  | more like the boone road w/ the buffer zone for the bikes an sidewalk from traffic going by.          | 4/5/2019 9:54 AM   |
| 4  | No much traffic already                                                                               | 4/5/2019 9:33 AM   |
| 5  | Not sure exactly how it will benefit the community that I live in                                     | 4/5/2019 9:30 AM   |
| 6  | We need other ares to undergo a face lift, not just Bellaire                                          | 4/5/2019 9:26 AM   |
| 7  | yes, but I do not believe you have enough land to increase size of road without taking out the median | 4/5/2019 9:17 AM   |
| 8  | Beautiful but need it throughout                                                                      | 4/5/2019 8:58 AM   |
| 9  | I do not know enough info                                                                             | 4/5/2019 8:21 AM   |
| 10 | I have concern turning Bellaire into two lanes                                                        | 4/5/2019 8:16 AM   |
| 11 | Needs Dedicated Bike Lanes                                                                            | 3/15/2019 12:59 PM |
| 12 | I like it however it's always a pain in the butt to turn into Chinatown                               | 3/15/2019 8:59 AM  |
|    |                                                                                                       |                    |