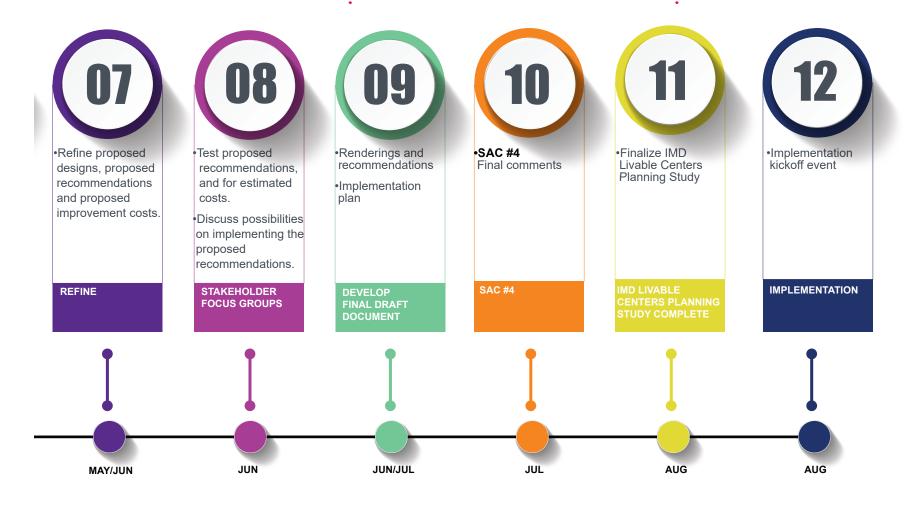

#### **Process**

The consultant team used a 12-step process that guided the whole process of the plan. Within the 12-step planning process included four main ways of engaging with the community: stakeholder meetings, community visioning forums, community conversations, and online engagement.