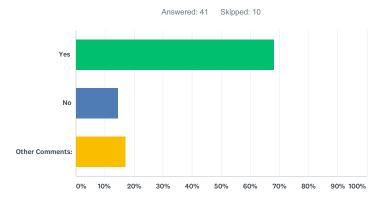

## Q6 Do you agree with the early concepts for the projects presented in the PowerPoint? (See presentation pg. 21 for more information)

| ANSWER CHOICES  | RESPONSES |    |
|-----------------|-----------|----|
| Yes             | 68.29%    | 28 |
| No              | 14.63%    | 6  |
| Other Comments: | 17.07%    | 7  |
| TOTAL           |           | 41 |

| # | OTHER COMMENTS:                                       | DATE               |
|---|-------------------------------------------------------|--------------------|
| 1 | Pedestrian bridge at site 1 Beltway 8/Bellaire        | 4/5/2019 9:54 AM   |
| 2 | Unsure                                                | 4/5/2019 9:48 AM   |
| 3 | Not really as not seeing the vision                   | 4/5/2019 9:43 AM   |
| 4 | I was not involved with the decisions for the project | 4/5/2019 9:22 AM   |
| 5 | Somewhat                                              | 4/5/2019 8:58 AM   |
| 6 | I have concern turning Bellaire into two lanes        | 4/5/2019 8:16 AM   |
| 7 | Not sure                                              | 3/26/2019 10:20 PM |