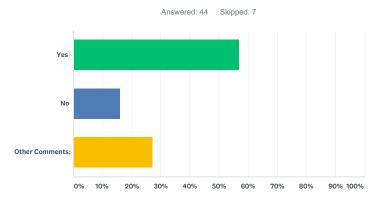

## Q7 Do you agree with the proposed design for Bellaire Blvd. ?

| ANSWER CHOICES  | RESPONSES |    |
|-----------------|-----------|----|
| Yes             | 56.82%    | 25 |
| No              | 15.91%    | 7  |
| Other Comments: | 27.27%    | 12 |
| TOTAL           |           | 44 |

| #  | OTHER COMMENTS:                                                                                       | DATE               |
|----|-------------------------------------------------------------------------------------------------------|--------------------|
| 1  | BRT should be in the center of the Blvd                                                               | 4/8/2019 8:48 AM   |
| 2  | Not sure if Bellaire is a good choice for placement for due to congestion                             | 4/5/2019 10:13 AM  |
| 3  | more like the boone road w/ the buffer zone for the bikes an sidewalk from traffic going by.          | 4/5/2019 9:54 AM   |
| 4  | No much traffic already                                                                               | 4/5/2019 9:33 AM   |
| 5  | Not sure exactly how it will benefit the community that I live in                                     | 4/5/2019 9:30 AM   |
| 6  | We need other ares to undergo a face lift, not just Bellaire                                          | 4/5/2019 9:26 AM   |
| 7  | yes, but I do not believe you have enough land to increase size of road without taking out the median | 4/5/2019 9:17 AM   |
| 8  | Beautiful but need it throughout                                                                      | 4/5/2019 8:58 AM   |
| 9  | I do not know enough info                                                                             | 4/5/2019 8:21 AM   |
| 10 | I have concern turning Bellaire into two lanes                                                        | 4/5/2019 8:16 AM   |
| 11 | Needs Dedicated Bike Lanes                                                                            | 3/15/2019 12:59 PM |
| 12 | I like it however it's always a pain in the butt to turn into Chinatown                               | 3/15/2019 8:59 AM  |
|    |                                                                                                       |                    |