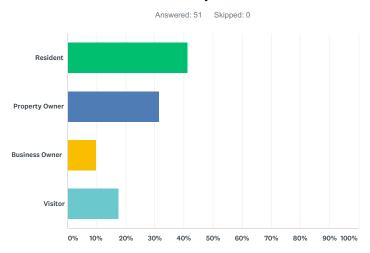

## Q3 Are you a:

| ANSWER CHOICES | RESPONSES |    |
|----------------|-----------|----|
| Resident       | 41.18%    | 21 |
| Property Owner | 31.37%    | 16 |
| Business Owner | 9.80%     | 5  |
| Visitor        | 17.65%    | 9  |
| TOTAL          |           | 51 |